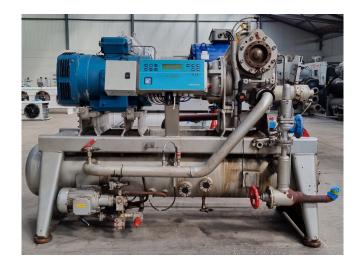

#### **Used Sabroe SAB 128 HF**

Used Sabroe SAB 128 HF screw compressor unit on NH3. Complete with a PLS225MR-T electric motor - 50 Hz - 75 kW - 2945 RPM, Sabroe OHU 4119 D oil separator with a volume of 270 liters, oil pump with a electric motor, Sabroe Unisab II control panel and a control box with Danfoss display. The compressor has a displacement of 454,0 m³/h at 2950 RPM and 546,0 m³/h at 3550 RPM.