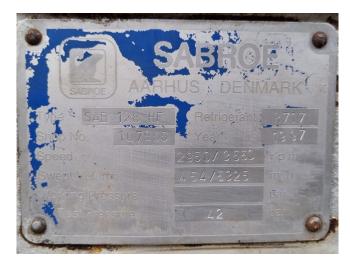

## **Specifications**

| Brand               | Sabroe                  |
|---------------------|-------------------------|
| Туре                | SAB 128 HF              |
| Refrigerant         | NH 3 (ammonia)          |
| kW at +10°C/+40°C   | 610,3*                  |
| kW at 0°C/+40°C     | 423,2*                  |
| kW at -5°C/+40°C    | 347,9*                  |
| kW at -10°C/+40°C   | 283,2*                  |
| kW at -20ºC/+40ºC   | 214,8*                  |
| kW at -30ºC/+40ºC   | 134,7*                  |
| kW at -40°C/+40°C   | 77,8                    |
| Capacity Control    | /                       |
| On steel base frame | /                       |
| Oil separator       | /                       |
| Sight Glass         | /                       |
| Solenoid Valve      | /                       |
| Control panel       | /                       |
| m3 / h              | 454,0 m³/h - 2950 RPM / |
|                     | 546,0 m³/h - 3550 RPM   |
| Remarks             | Y.o.b. 1997             |
| Remarks             | *Bigger electric motor  |
|                     | needed                  |
| Sizes               | 2550x1000x1630 mm       |
|                     | (LxWxH)                 |
| Stock               | 1                       |
|                     |                         |

#### **Used Sabroe SAB 128 HF**

Used Sabroe SAB 128 HF screw compressor unit on NH3. Complete with a PLS225MR-T electric motor - 50 Hz - 75 kW - 2945 RPM, Sabroe OHU 4119 D oil separator with a volume of 270 liters, oil pump with a electric motor, Sabroe Unisab II control panel and a control box with Danfoss display. The compressor has a displacement of 454,0 m³/h at 2950 RPM and 546,0 m³/h at 3550 RPM.