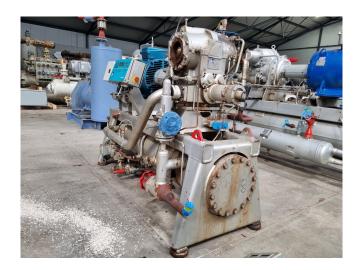

#### **Used Sabroe SAB 128 HF**

Used Sabroe SAB 128 HF screw compressor unit on NH3. Complete with a PLS225MR-T electric motor - 50 Hz - 75 kW - 2945 RPM, Sabroe OHU 4119 D oil separator with a volume of 270 liters, oil pump with a electric motor, Sabroe Unisab II control panel and a control box with Danfoss display. The compressor has a displacement of 454,0 m³/h at 2950 RPM and 546,0 m³/h at 3550 RPM.