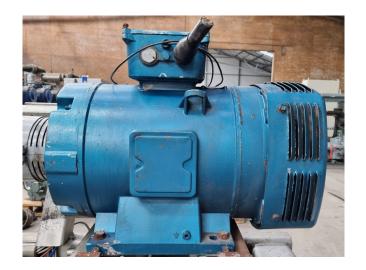

#### **Used Sabroe SAB 128 HF**

Used Sabroe SAB 128 HF screw compressor unit on NH3. Complete with a PLS225MR-T electric motor - 50 Hz - 75 kW - 2945 RPM, Sabroe OHU 4119 D oil separator with a volume of 270 liters, oil pump with a electric motor, Sabroe Unisab II control panel and a control box with Danfoss display. The compressor has a displacement of 454,0 m³/h at 2950 RPM and 546,0 m³/h at 3550 RPM.