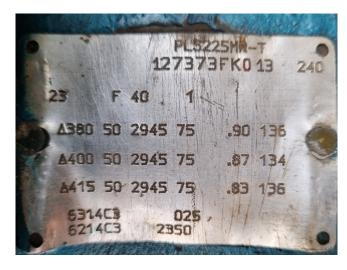

#### **Used Sabroe SAB 128 HF**

Used Sabroe SAB 128 HF screw compressor unit on NH3. Complete with a PLS225MR-T electric motor - 50 Hz - 75 kW - 2945 RPM, Sabroe OHU 4119 D oil separator with a volume of 270 liters, oil pump with a electric motor, Sabroe Unisab II control panel and a control box with Danfoss display. The compressor has a displacement of 454,0 m³/h at 2950 RPM and 546,0 m³/h at 3550 RPM.