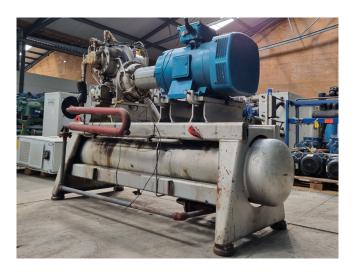

#### **Used Sabroe SAB 128 HF**

Used Sabroe SAB 128 HF screw compressor unit on NH3. Complete with a PLS225MR-T electric motor - 50 Hz - 75 kW - 2945 RPM, Sabroe OHU 4119 D oil separator with a volume of 270 liters, oil pump with a electric motor, Sabroe Unisab II control panel and a control box with Danfoss display. The compressor has a displacement of 454,0 m³/h at 2950 RPM and 546,0 m³/h at 3550 RPM.