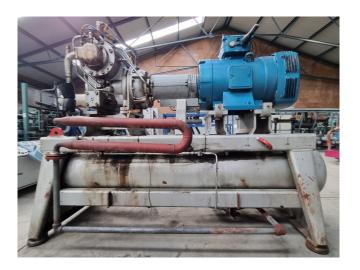

#### **Used Sabroe SAB 128 HF**

Used Sabroe SAB 128 HF screw compressor unit on NH3. Complete with a PLS225MR-T electric motor - 50 Hz - 75 kW - 2945 RPM, Sabroe OHU 4119 D oil separator with a volume of 270 liters, oil pump with a electric motor, Sabroe Unisab II control panel and a control box with Danfoss display. The compressor has a displacement of 454,0 m³/h at 2950 RPM and 546,0 m³/h at 3550 RPM.