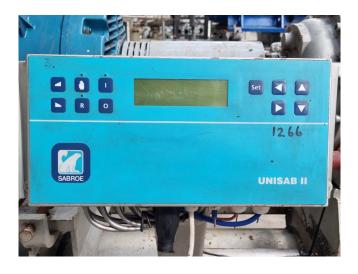

#### **Used Sabroe SAB 128 HF**

Used Sabroe SAB 128 HF screw compressor unit on NH3. Complete with a PLS225MR-T electric motor - 50 Hz - 75 kW - 2945 RPM, Sabroe OHU 4119 D oil separator with a volume of 270 liters, oil pump with a electric motor, Sabroe Unisab II control panel and a control box with Danfoss display. The compressor has a displacement of 454,0 m³/h at 2950 RPM and 546,0 m³/h at 3550 RPM.