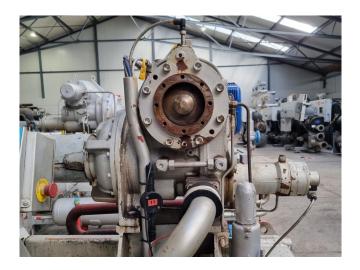

#### **Used Sabroe SAB 128 HF**

Used Sabroe SAB 128 HF screw compressor unit on NH3. Complete with a PLS225MR-T electric motor - 50 Hz - 75 kW - 2945 RPM, Sabroe OHU 4119 D oil separator with a volume of 270 liters, oil pump with a electric motor, Sabroe Unisab II control panel and a control box with Danfoss display. The compressor has a displacement of 454,0 m³/h at 2950 RPM and 546,0 m³/h at 3550 RPM.