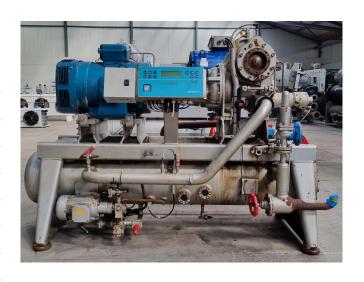

#### **Used Sabroe SAB 128 HF**

Used Sabroe SAB 128 HF screw compressor unit on NH3. Complete with a PLS225MR-T electric motor - 50 Hz - 75 kW - 2945 RPM, Sabroe OHU 4119 D oil separator with a volume of 270 liters, oil pump with a electric motor, Sabroe Unisab II control panel and a control box with Danfoss display. The compressor has a displacement of 454,0 m³/h at 2950 RPM and 546,0 m³/h at 3550 RPM.