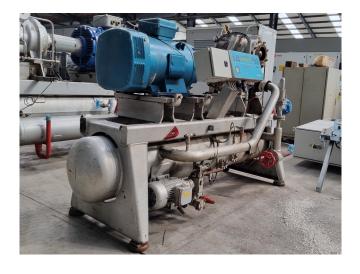

#### **Used Sabroe SAB 128 HF**

Used Sabroe SAB 128 HF screw compressor unit on NH3. Complete with a PLS225MR-T electric motor - 50 Hz - 75 kW - 2945 RPM, Sabroe OHU 4119 D oil separator with a volume of 270 liters, oil pump with a electric motor, Sabroe Unisab II control panel and a control box with Danfoss display. The compressor has a displacement of 454,0 m³/h at 2950 RPM and 546,0 m³/h at 3550 RPM.