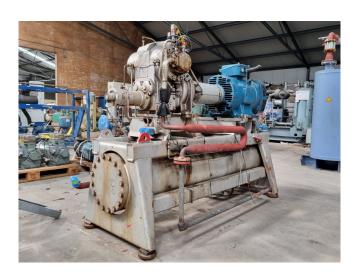

#### **Used Sabroe SAB 128 HF**

Used Sabroe SAB 128 HF screw compressor unit on NH3. Complete with a PLS225MR-T electric motor - 50 Hz - 75 kW - 2945 RPM, Sabroe OHU 4119 D oil separator with a volume of 270 liters, oil pump with a electric motor, Sabroe Unisab II control panel and a control box with Danfoss display. The compressor has a displacement of 454,0 m³/h at 2950 RPM and 546,0 m³/h at 3550 RPM.