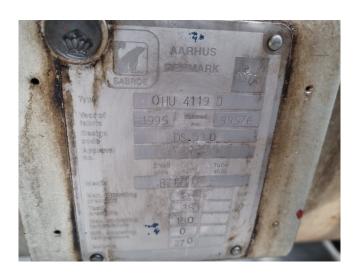

#### **Used Sabroe SAB 128 HF**

Used Sabroe SAB 128 HF screw compressor unit on NH3. Complete with a PLS225MR-T electric motor - 50 Hz - 75 kW - 2945 RPM, Sabroe OHU 4119 D oil separator with a volume of 270 liters, oil pump with a electric motor, Sabroe Unisab II control panel and a control box with Danfoss display. The compressor has a displacement of 454,0 m³/h at 2950 RPM and 546,0 m³/h at 3550 RPM.