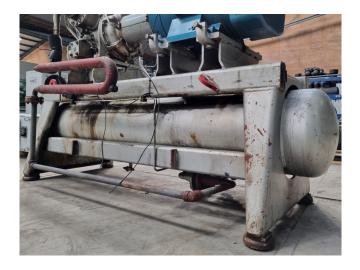

#### **Used Sabroe SAB 128 HF**

Used Sabroe SAB 128 HF screw compressor unit on NH3. Complete with a PLS225MR-T electric motor - 50 Hz - 75 kW - 2945 RPM, Sabroe OHU 4119 D oil separator with a volume of 270 liters, oil pump with a electric motor, Sabroe Unisab II control panel and a control box with Danfoss display. The compressor has a displacement of 454,0 m³/h at 2950 RPM and 546,0 m³/h at 3550 RPM.