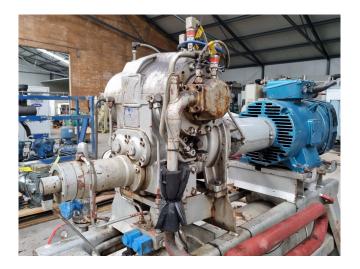

#### **Used Sabroe SAB 128 HF**

Used Sabroe SAB 128 HF screw compressor unit on NH3. Complete with a PLS225MR-T electric motor - 50 Hz - 75 kW - 2945 RPM, Sabroe OHU 4119 D oil separator with a volume of 270 liters, oil pump with a electric motor, Sabroe Unisab II control panel and a control box with Danfoss display. The compressor has a displacement of 454,0 m³/h at 2950 RPM and 546,0 m³/h at 3550 RPM.