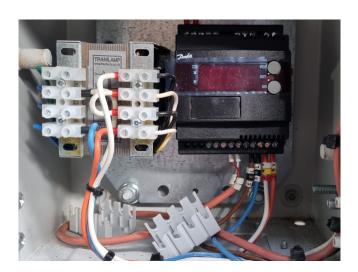

#### **Used Sabroe SAB 128 HF**

Used Sabroe SAB 128 HF screw compressor unit on NH3. Complete with a PLS225MR-T electric motor - 50 Hz - 75 kW - 2945 RPM, Sabroe OHU 4119 D oil separator with a volume of 270 liters, oil pump with a electric motor, Sabroe Unisab II control panel and a control box with Danfoss display. The compressor has a displacement of 454,0 m³/h at 2950 RPM and 546,0 m³/h at 3550 RPM.