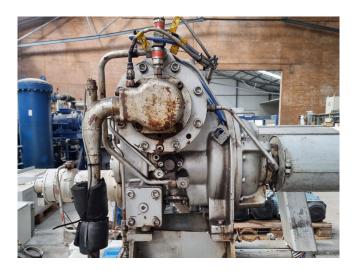

#### **Used Sabroe SAB 128 HF**

Used Sabroe SAB 128 HF screw compressor unit on NH3. Complete with a PLS225MR-T electric motor - 50 Hz - 75 kW - 2945 RPM, Sabroe OHU 4119 D oil separator with a volume of 270 liters, oil pump with a electric motor, Sabroe Unisab II control panel and a control box with Danfoss display. The compressor has a displacement of 454,0 m³/h at 2950 RPM and 546,0 m³/h at 3550 RPM.